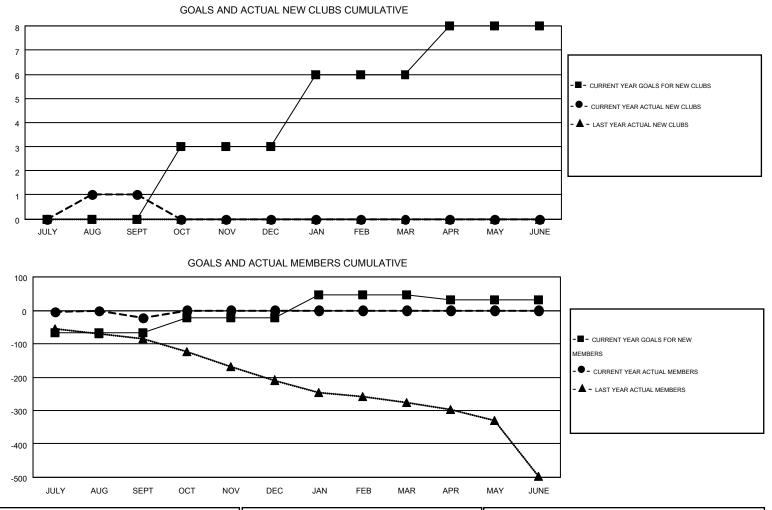

## HARVEY WHITLEY GMT

| GM  | т | CA  | 1 |
|-----|---|-----|---|
| Giv |   | Un. | 1 |

Results as of: 9/30/2016

|                       |                  | Clubs     |                  |                       |               |                    | Members                                |                    |                  |
|-----------------------|------------------|-----------|------------------|-----------------------|---------------|--------------------|----------------------------------------|--------------------|------------------|
| RESULTS FOR 2016-2017 |                  |           |                  | RESULTS FOR 2016-2017 |               |                    |                                        |                    |                  |
| QUARTER               | NEW CLUB<br>GOAL | NEW CLUBS | DROPPED<br>CLUBS | NET<br>GAIN/LOSS      | QUARTER       | NEW MEMBER<br>GOAL | CHARTER AND<br>NEW<br>MEMBERS<br>ADDED | DROPPED<br>MEMBERS | NET<br>GAIN/LOSS |
| JULY/AUG/SEPT         | 0                | 1         | 0                | 1                     | JULY/AUG/SEPT | -66                | 211                                    | 233                | -22              |
| OCT/NOV/DEC           | 3                | 0         | 0                | 0                     | OCT/NOV/DEC   | 43                 | 0                                      | 0                  | 0                |
| JAN/FEB/MAR           | 3                | 0         | 0                | 0                     | JAN/FEB/MAR   | 68                 | 0                                      | 0                  | 0                |
| APR/MAY/JUNE          | 2                | 0         | 0                | 0                     | APR/MAY/JUNE  | -13                | 0                                      | 0                  | 0                |